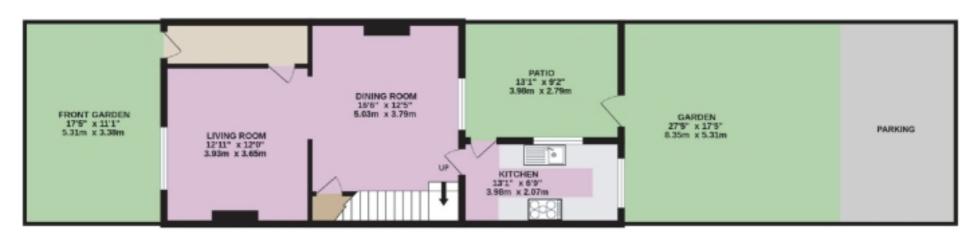

**Entrance Hall** 

**Living Room** 12' 10" x 11' 11" (3.93m x 3.65m)

**Dining Room** 

16' 6" x 12' 5" (5.03m x 3.79m)

**Kitchen** 

13' 0" x 6' 9" (3.98m x 2.07m)

Bedroom 1

12' 5" x 10' 11" (3.79m x 3.35m)

WC

**Bedroom 2** 

11' 11" x 10' 11" (3.65m x 3.35m)

**Bedroom 3** 

8' 11" x 7' 11" (2.73m x 2.43m)

**Bathroom** 

## Ings Lane, Guiseley, Leeds, LS20

APPROX. GROSS INTERNAL FLOOR AREA 882 SQ FT 81.9 SQ METRES

GROUND FLOOR

FIRST FLOOR Produced for EweMove REF: 1176788