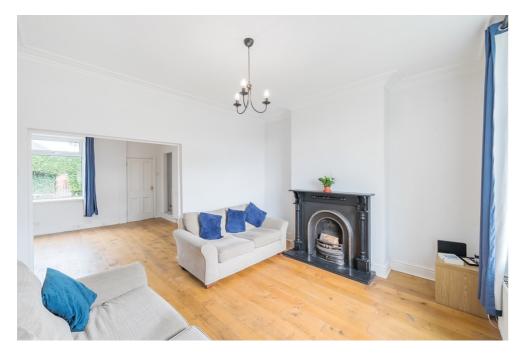

This well-maintained and spacious home situated in an excellent location, is a must-see, offering the perfect balance of traditional features and modern living.

Entering the property via the bright hallway, leading firstly to the naturally light living room area where you can enjoy cosy winter evenings in front of the charming wood burning stove.

From the living room it flows seamlessly into the very spacious dining room, perfect for entertaining or relaxing. The dining room features built-in shelving and cupboards, providing ample storage space.

Attractive, real wood flooring adds warmth and character throughout the living and dining spaces.

The well-appointed kitchen boasts shaker-style cream units with contrasting hardwood worktops, a Belfast sink, gas hob, electric oven, and plumbing for a washing machine. There's also space for a fridge freezer and access to the rear courtyard garden via a back door. The rear garden extends beyond the courtyard to the parking space for one car.