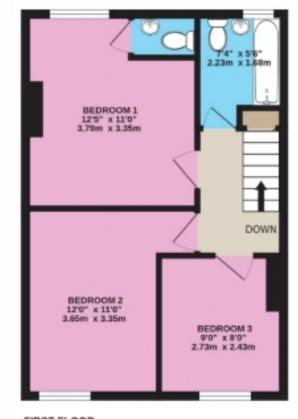

Bedroom 1: A spacious double bedroom located at the rear of the property, complete with an ensuite WC.

Bedroom 2: A generous second double bedroom situated at the front of the house.

FLOOD RISK: Rivers & Sea – No risk. Surface Water – Medium

Open Reach network. The current owner also utilises Sky broadband.

Bedroom 3: A good-sized single bedroom, perfect for a child's room or home office.

RESTRICTIVE COVENANTS: Ask agent

COUNCIL TAX: Band B, Leeds City Council 2024/2025 £1598.80

WC

**Bedroom 2** 

11' 11" x 10' 11" (3.65m x 3.35m)

**Bedroom 3** 

8' 11" x 7' 11" (2.73m x 2.43m)

**Bathroom** 

## Ings Lane, Guiseley, Leeds, LS20

APPROX. GROSS INTERNAL FLOOR AREA 882 SQ FT 81.9 SQ METRES

GROUND FLOOR

FIRST FLOOR Produced for EweMove REF: 1176788