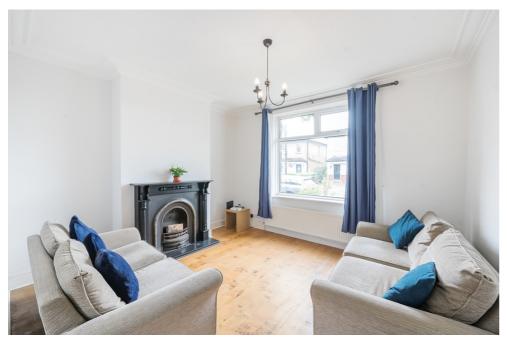

This well-maintained and spacious home situated in an excellent location, is a must-see, offering the perfect balance of traditional features and modern living.

Entering the property via the bright hallway, leading firstly to the naturally light living room area where you can enjoy cosy winter evenings in front of the charming wood burning stove.

Attractive, real wood flooring adds warmth and character throughout the living and dining spaces.

The well-appointed kitchen boasts shaker-style cream units with contrasting hardwood worktops, a Belfast sink, gas hob, electric oven, and plumbing for a washing machine. There's also space for a fridge freezer and access to the rear courtyard garden via a back door. The rear garden extends beyond the courtyard to the parking space for one car.