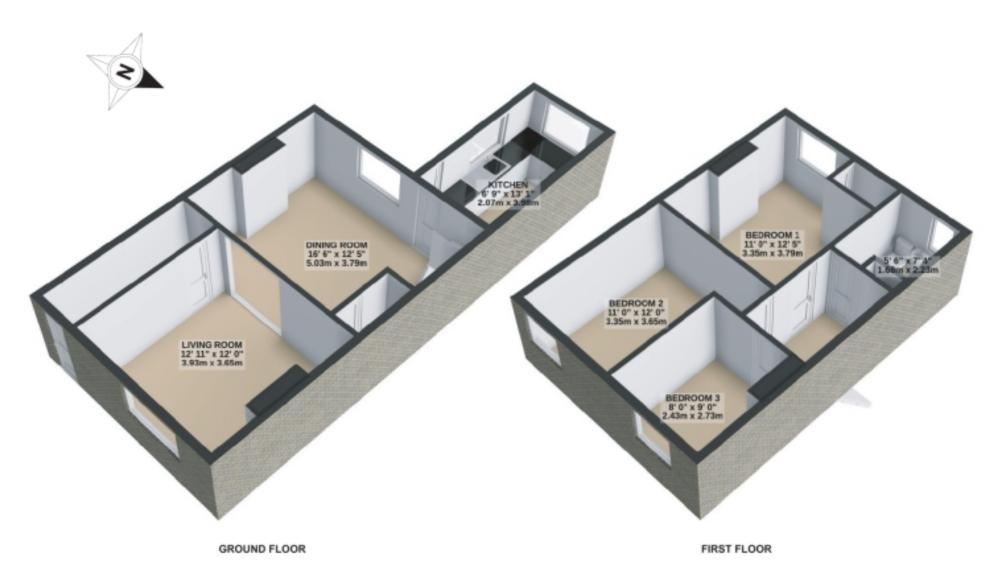

**Entrance Hall** 

**Living Room** 12' 10" x 11' 11" (3.93m x 3.65m)

**Dining Room** 

16' 6" x 12' 5" (5.03m x 3.79m)

**Kitchen** 

13' 0" x 6' 9" (3.98m x 2.07m)

Bedroom 1

12' 5" x 10' 11" (3.79m x 3.35m)

WC

**Bedroom 2** 

11' 11" x 10' 11" (3.65m x 3.35m)

**Bedroom 3** 

8' 11" x 7' 11" (2.73m x 2.43m)

**Bathroom** 

## Lane, Guiseley, Leeds, LS20

APPROX. GROSS INTERNAL FLOOR AREA 882 SQ FT 81.9 SQ METRES

FIRST FLOOR

GROUND FLOOR