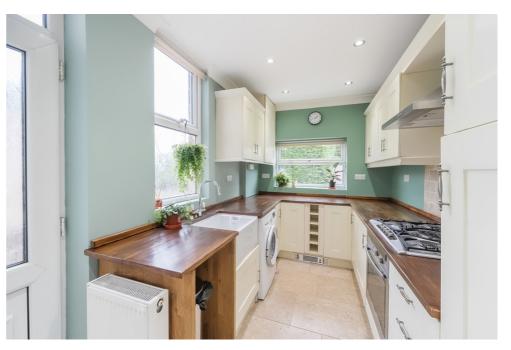

Attractive, real wood flooring adds warmth and character throughout the living and dining spaces.

The well-appointed kitchen boasts shaker-style cream units with contrasting hardwood worktops, a Belfast sink, gas hob, electric oven, and plumbing for a washing machine. There's also space for a fridge freezer and access to the rear courtyard garden via a back door. The rear garden extends beyond the courtyard to the parking space for one car.