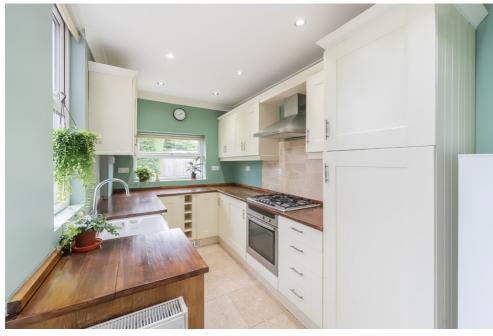

Attractive, real wood flooring adds warmth and character throughout the living and dining spaces.

The well-appointed kitchen boasts shaker-style cream units with contrasting hardwood worktops, a Belfast sink, gas hob, electric oven, and plumbing for a washing machine. There's also space for a fridge freezer and access to the rear courtyard garden via a back door. The rear garden extends beyond the courtyard to the parking space for one car.