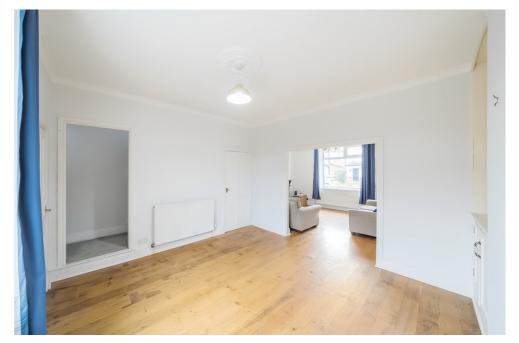

From the living room it flows seamlessly into the very spacious dining room, perfect for entertaining or relaxing. The dining room features built-in shelving and cupboards, providing ample storage space.

Attractive, real wood flooring adds warmth and character throughout the living and dining spaces.

The well-appointed kitchen boasts shaker-style cream units with contrasting hardwood worktops, a Belfast sink, gas hob, electric oven, and plumbing for a washing machine. There's also space for a fridge freezer and access to the rear courtyard garden via a back door. The rear garden extends beyond the courtyard to the parking space for one car.