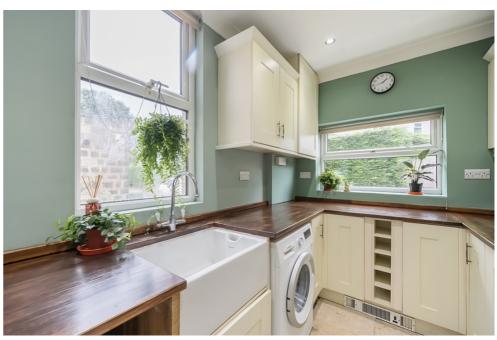

Attractive, real wood flooring adds warmth and character throughout the living and dining spaces.

The well-appointed kitchen boasts shaker-style cream units with contrasting hardwood worktops, a Belfast sink, gas hob, electric oven, and plumbing for a washing machine. There's also space for a fridge freezer and access to the rear courtyard garden via a back door. The rear garden extends beyond the courtyard to the parking space for one car.