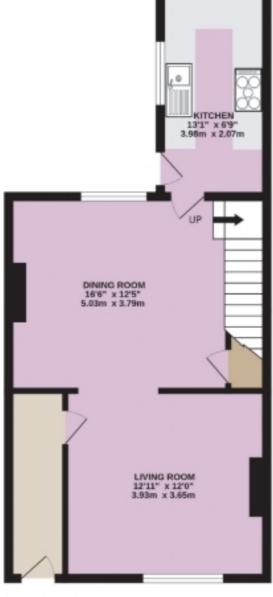

**Entrance Hall** 

**Living Room** 12' 10" x 11' 11" (3.93m x 3.65m)

**Dining Room** 

16' 6" x 12' 5" (5.03m x 3.79m)

**Kitchen** 

13' 0" x 6' 9" (3.98m x 2.07m)

Bedroom 1

12' 5" x 10' 11" (3.79m x 3.35m)

## Ings Lane, Guiseley, Leeds, LS20

APPROX. GROSS INTERNAL FLOOR AREA 882 SQ FT 81.9 SQ METRES

GROUND FLOOR

FIRST FLOOR Produced for EweMove REF: 1176788