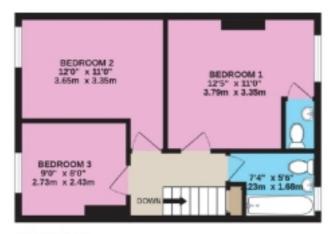

Bedroom 1: A spacious double bedroom located at the rear of the property, complete with an ensuite WC.

Bedroom 2: A generous second double bedroom situated at the front of the house.

FLOOD RISK: Rivers & Sea – No risk. Surface Water – Medium

Open Reach network. The current owner also utilises Sky broadband.

Bedroom 3: A good-sized single bedroom, perfect for a child's room or home office.

RESTRICTIVE COVENANTS: Ask agent

COUNCIL TAX: Band B, Leeds City Council 2024/2025 £1598.80

WC

**Bedroom 2** 

11' 11" x 10' 11" (3.65m x 3.35m)

**Bedroom 3** 

8' 11" x 7' 11" (2.73m x 2.43m)

**Bathroom** 

## Lane, Guiseley, Leeds, LS20

APPROX. GROSS INTERNAL FLOOR AREA 882 SQ FT 81.9 SQ METRES

FIRST FLOOR

GROUND FLOOR