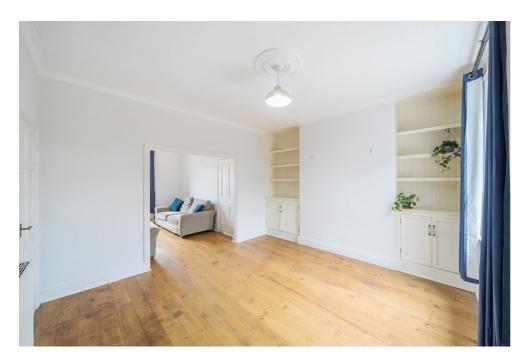

From the living room it flows seamlessly into the very spacious dining room, perfect for entertaining or relaxing. The dining room features built-in shelving and cupboards, providing ample storage space.